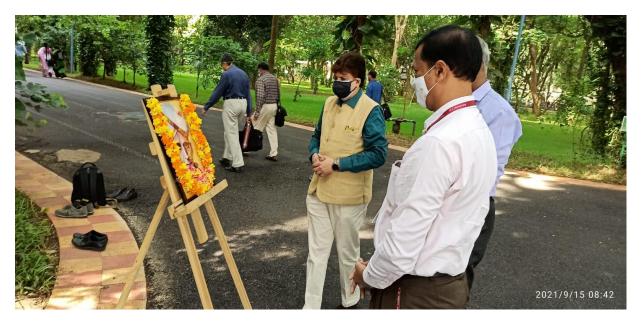

## Report on Engineers Day Celebrations & Essay writing Competitions

Every year KL University Celebrates Engineers Day on 15<sup>th</sup> September the birth anniversary of Bharat Ratna Sir Mokshagundam Visvesvaraya, (1861-1962). Celebrations conducted in K L E F by Vachas Club students of Hobby Clubs through online, by inviting participants to the Essay writing competition. Students sent their Essay through online. E-Certificates are awarded to the winners as well to the participants. Dr.R.Subhakar Raju- Prof.In-charge of hobby clubs monitored the event.