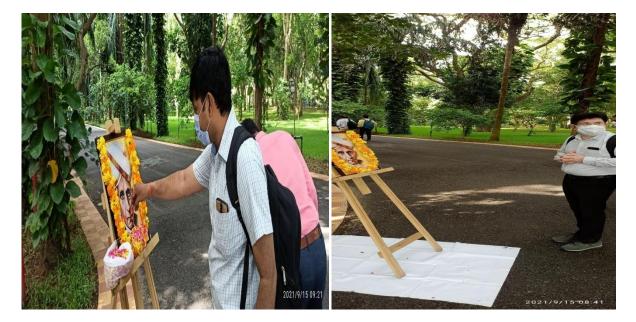

## Report on Engineers Day Celebrations & Essay writing Competitions

Every year KL University Celebrates Engineers Day on 15<sup>th</sup> September the birth anniversary of Bharat Ratna Sir Mokshagundam Visvesvaraya, (1861-1962). Celebrations conducted in K L E F by Vachas Club students of Hobby Clubs through online, by inviting participants to the Essay writing competition. Students sent their Essay through online. E-Certificates are awarded to the winners as well to the participants. Dr.R.Subhakar Raju- Prof.In-charge of hobby clubs monitored the event.