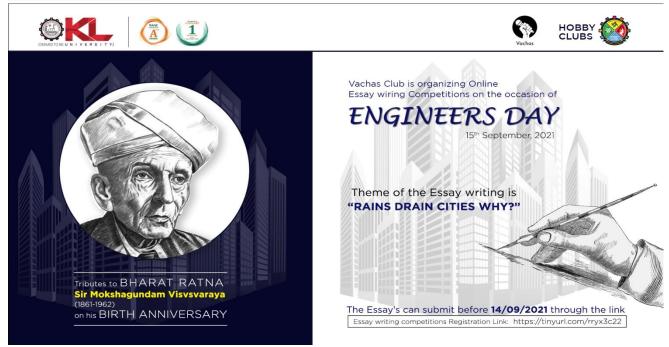

## Poster of the Event :

## Report on Engineers Day Celebrations & Essay writing Competitions

Every year KL University Celebrates Engineers Day on 15<sup>th</sup> September the birth anniversary of Bharat Ratna Sir Mokshagundam Visvesvaraya, (1861-1962). Celebrations conducted in K L E F by Vachas Club students of Hobby Clubs through online, by inviting participants to the Essay writing competition. Students sent their Essay through online. E-Certificates are awarded to the winners as well to the participants. Dr.R.Subhakar Raju- Prof.In-charge of hobby clubs monitored the event.