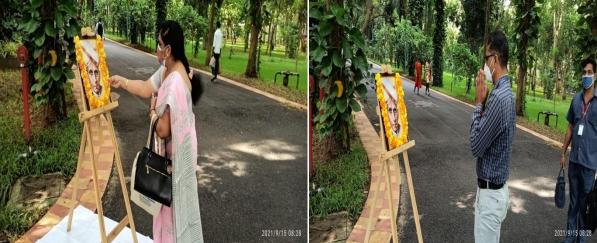

## Report on Engineers Day Celebrations & Essay writing Competitions

Every year KL University Celebrates Engineers Day on 15<sup>th</sup> September the birth anniversary of Bharat Ratna Sir Mokshagundam Visvesvaraya, (1861-1962). Celebrations conducted in K L E F by Vachas Club students of Hobby Clubs through online, by inviting participants to the Essay writing competition. Students sent their Essay through online. E-Certificates are awarded to the winners as well to the participants. Dr.R.Subhakar Raju- Prof.In-charge of hobby clubs monitored the event.